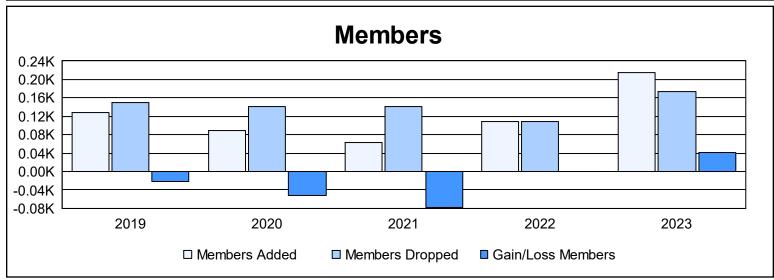

District A 5 As of June 2023 Cumulative

| Year      | New<br>Clubs | Dropped<br>Clubs | Gain/<br>Loss<br>Clubs | New<br>Members | Charter<br>Members | Reinstate<br>Members | Transfer<br>Members | Total<br>Member<br>Added | Total<br>Members<br>Dropped | Gain/<br>Loss<br>Members |
|-----------|--------------|------------------|------------------------|----------------|--------------------|----------------------|---------------------|--------------------------|-----------------------------|--------------------------|
| 2018-2019 | 0            | 1                | -1                     | 108            | 0                  | 9                    | 11                  | 128                      | 149                         | -21                      |
| 2019-2020 | 0            | 1                | -1                     | 76             | 1                  | 4                    | 9                   | 90                       | 142                         | -52                      |
| 2020-2021 | 0            | 0                | 0                      | 53             | 1                  | 4                    | 5                   | 63                       | 142                         | -79                      |
| 2021-2022 | 0            | 0                | 0                      | 96             | 1                  | 5                    | 7                   | 109                      | 108                         | 1                        |
| 2022-2023 | 2            | 1                | 1                      | 149            | 49                 | 7                    | 9                   | 214                      | 173                         | 41                       |
| Average   | 0            | 1                | 0                      | 96             | 10                 | 6                    | 8                   | 121                      | 143                         | -22                      |