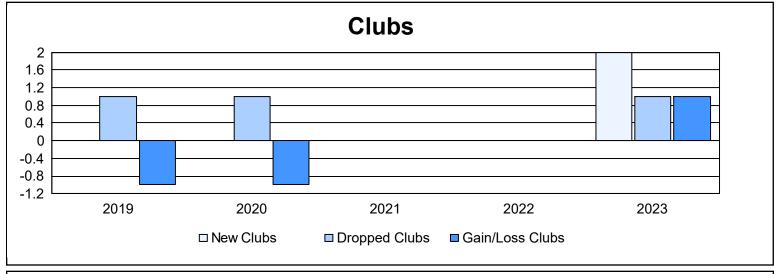

District A 5 As of June 2023 Cumulative

| Year      | New<br>Clubs | Dropped<br>Clubs | Gain/<br>Loss<br>Clubs | New<br>Members | Charter<br>Members | Reinstate<br>Members | Transfer<br>Members | Total<br>Member<br>Added | Total<br>Members<br>Dropped | Gain/<br>Loss<br>Members |
|-----------|--------------|------------------|------------------------|----------------|--------------------|----------------------|---------------------|--------------------------|-----------------------------|--------------------------|
| 2018-2019 | 0            | 1                | -1                     | 108            | 0                  | 9                    | 11                  | 128                      | 149                         | -21                      |
| 2019-2020 | 0            | 1                | -1                     | 76             | 1                  | 4                    | 9                   | 90                       | 142                         | -52                      |
| 2020-2021 | 0            | 0                | 0                      | 53             | 1                  | 4                    | 5                   | 63                       | 142                         | -79                      |
| 2021-2022 | 0            | 0                | 0                      | 96             | 1                  | 5                    | 7                   | 109                      | 108                         | 1                        |
| 2022-2023 | 2            | 1                | 1                      | 149            | 49                 | 7                    | 9                   | 214                      | 173                         | 41                       |
| Average   | 0            | 1                | 0                      | 96             | 10                 | 6                    | 8                   | 121                      | 143                         | -22                      |